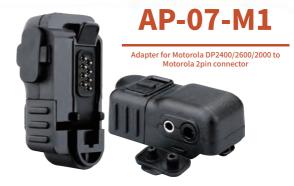

| AUDIO ADAPTER            | 099 |
|--------------------------|-----|
| QUICK DISCONNECT AUDIO   | 101 |
| ADAPTER                  |     |
| QUICK DISCONNECT ADAPTER | 103 |
| CADIE                    |     |





## Save YOUR Money!

We make a wide variety of adapters which allow you to use the same audio accessory or microphone on several different models of two way radios. Our adapters can save your money when upgrading radios, allowing you to continue to use existing audio accessories that you already have. Or, you can share the same audio accessory between two different radios.

















#### **AP-06-12W**





#### **AP-08-M1**



AP-09-3.5F



### **AP-10-K1**



## AP-11-M1







#### Quick Disconnect Protect YOUR RADIO

The Quick Disconnect Adapter and Accessories provide both security and usability. Just install the adapter onto the radio and plug the QD accessory into the 6 pin or 12 pin Hirose adapter. The push-pull mechanism locks the accessory in place during use, but still allows you to quickly remove it from the radio without tools if you need to.





















- **► Easy Installation**
- **Secure**
- Making Communications Convenient





#### ADAPTER CABLE



#### **Quick Disconnect Feature**

The Quick Disconnect feature is available on most of our products. Such as Speaker Microphone. Surveillance earpiece and Headsets, Allows the user to easily connect and disconnect the