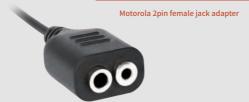

| AUDIO ADAPTER            | 099 |
|--------------------------|-----|
| QUICK DISCONNECT AUDIO   | 101 |
| ADAPTER                  |     |
| QUICK DISCONNECT ADAPTER | 103 |
| CADIE                    |     |





## Save YOUR Money!

We make a wide variety of adapters which allow you to use the same audio accessory or microphone on several different models of two way radios. Our adapters can save your money when upgrading radios, allowing you to continue to use existing audio accessories that you already have. Or, you can share the same audio accessory between two different radios.

















#### **AP-06-12W**





#### **AP-08-M1**



AP-09-3.5F



### **AP-10-K1**



## AP-11-M1







#### Quick Disconnect Protect YOUR RADIO

The Quick Disconnect Adapter and Accessories provide both security and usability. Just install the adapter onto the radio and plug the QD accessory into the 6 pin or 12 pin Hirose adapter. The push-pull mechanism locks the accessory in place during use, but still allows you to quickly remove it from the radio without tools if you need to.





















- **► Easy Installation**
- **Secure**
- Making Communications Convenient





#### ADAPTER CABLE



#### **Quick Disconnect Feature**

The Quick Disconnect feature is available on most of our products. Such as Speaker Microphone. Surveillance earpiece and Headsets, Allows the user to easily connect and disconnect the audio accessory,yet is secure enough to be used in most