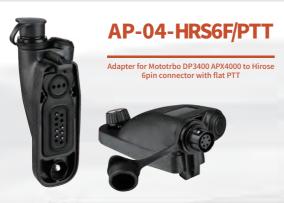

#### Quick Disconnect Protect YOUR RADIO

The Quick Disconnect Adapter and Accessories provide both security and usability. Just install the adapter onto the radio and plug the QD accessory into the 6 pin or 12 pin Hirose adapter. The push-pull mechanism locks the accessory in place during use, but still allows you to quickly remove it from the radio without tools if you need to.

#### **Quick Disconnect Feature**

The Quick Disconnect feature is available on most of our products. Such as Speaker Microphone. Surveillance earpiece and Headsets, Allows the user to easily connect and disconnect the audio accessory,yet is secure enough to be used in most situations. Making communications convenient for large business that use multiple brand radios.