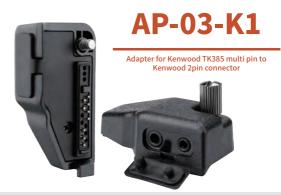

| AUDIO ADAPTER            | 099 |
|--------------------------|-----|
| QUICK DISCONNECT AUDIO   | 101 |
| ADAPTER                  |     |
| QUICK DISCONNECT ADAPTER | 103 |
| CADIE                    |     |





## Save YOUR Money!

We make a wide variety of adapters which allow you to use the same audio accessory or microphone on several different models of two way radios. Our adapters can save your money when upgrading radios, allowing you to continue to use existing audio accessories that you already have. Or, you can share the same audio accessory between two different radios.

















#### **AP-06-12W**





#### **AP-08-M1**



AP-09-3.5F



### **AP-10-K1**



## AP-11-M1







#### Quick Disconnect Protect YOUR RADIO

The Quick Disconnect Adapter and Accessories provide both security and usability. Just install the adapter onto the radio and plug the QD accessory into the 6 pin or 12 pin Hirose adapter. The push-pull mechanism locks the accessory in place during use, but still allows you to quickly remove it from the radio without tools if you need to.





















- **► Easy Installation**
- **Secure**
- Making Communications Convenient





#### ADAPTER CABLE



#### **Quick Disconnect Feature**

The Quick Disconnect feature is available on most of our products. Such as Speaker Microphone. Surveillance earpiece and Headsets, Allows the user to easi