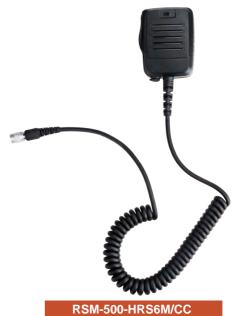

# Pick an Adapter Cable and Accessory to make a set.

ADC-M1F-K1

EM-4238-HRS6M/CC/1W

Please contact us for more connectors and cables.