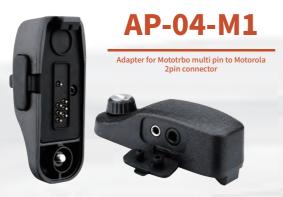

| AUDIO ADAPTER            | 099 |
|--------------------------|-----|
| QUICK DISCONNECT AUDIO   | 101 |
| ADAPTER                  |     |
| QUICK DISCONNECT ADAPTER | 103 |
| CADIE                    |     |





## Save YOUR Money!

We make a wide variety of adapters which allow you to use the same audio accessory or microphone on several different models of two way radios. Our adapters can save your money when upgrading radios, allowing you to continue to use existing audio accessories that you already have. Or, you can share the same audio accessory between two different radios.

















#### **AP-06-12W**





#### **AP-08-M1**



AP-09-3.5F



### **AP-10-K1**



## AP-11-M1







#### Quick Disconnect Protect YOUR RADIO

The Quick Disconnect Adapter and Accessories provide both security and usability. Just install the adapter onto the radio and plug the QD accessory into the 6 pin or 12 pin Hirose adapter. The push-pull mechanism locks the accessory in place during use, but still allows you to quickly remove it from the radio without tools if you need to.





















- **► Easy Installation**
- **Secure**
- Making Communications Convenient





#### ADAPTER CABLE



#### **Quick Disconnect Feature**

The Quick Disconnect feature is available on most of our products. Such as Speaker Microphone. Surveillance earpiece and Headsets, Allows the user to easily