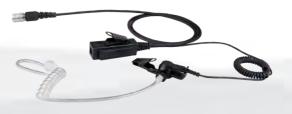

#### Quick Disconnect Protect YOUR RADIO

The Quick Disconnect Adapter and Accessories provide both security and usability. Just install the adapter onto the radio and plug the QD accessory into the 6 pin or 12 pin Hirose adapter. The push-pull mechanism locks the accessory in place during use, but still allows you to quickly remove it from the radio without tools if you need to.

- **► Easy Installation**
- **Secure**
- Making Communications Convenient

#### **Quick Disconnect Feature**

The Quick Disconnect feature is available on most of our products. Such as Speaker Microphone. Surveillance earpiece and Headsets, Allows the user to easily connect and disconnect the audio accessory,yet is secure enough to be used in most situations. Making communications convenient for large business that use multiple brand radios.