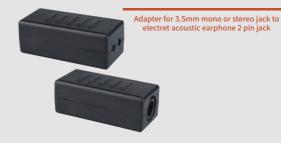

| AUDIO ADAPTER            | 099 |
|--------------------------|-----|
| QUICK DISCONNECT AUDIO   | 101 |
| ADAPTER                  |     |
| QUICK DISCONNECT ADAPTER | 103 |
| CADIE                    |     |





## Save YOUR Money!

We make a wide variety of adapters which allow you to use the same audio accessory or microphone on several different models of two way radios. Our adapters can save your money when upgrading radios, allowing you to continue to use existing audio accessories that you already have. Or, you can share the same audio accessory between two different radios.

















#### **AP-06-12W**





#### **AP-08-M1**



AP-09-3.5F



### **AP-10-K1**



## AP-11-M1







#### Quick Disconnect Protect YOUR RADIO

The Quick Disconnect Adapter and Accessories provide both security and usability. Just install the adapter onto the radio and plug the QD accessory into the 6 pin or 12 pin Hirose adapter. The push-pull mechanism locks the accessory in place during use, but still allows you to quickly remove it from the radio without tools if you need to.





















- **► Easy Installation**
- **Secure**
- Making Communications Convenient





#### ADAPTER CABLE



#### **Quick Disconnect Feature**

The Quick Disconnect feature is available on most of our products. Such as Speaker Microphone. Surveillance earpiece and Headsets, Allows the user to easily connect and disconnect the audio accessory,yet is secure enoug