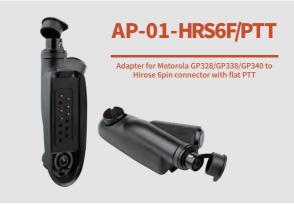

#### Quick Disconnect Protect YOUR RADIO

The Quick Disconnect Adapter and Accessories provide both security and usability. Just install the adapter onto the radio and plug the QD accessory into the 6 pin or 12 pin Hirose adapter. The push-pull mechanism locks the accessory in place during use, but still allows you to quickly remove it from the radio without tools if you need to.

#### **Quick Disconnect Feature**

The Quick Disconnect feature is available on most of our products. Such as Speaker Microphone. Surveillance earpiece and Headsets, Allows the user to easily connect and disconnect the audio accessory,yet is secure enough to be used in most situations. Making communications convenient for large business that use multiple brand radios.