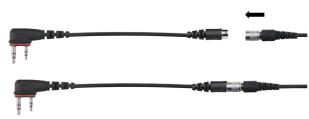

#### **Quick Disconnect Feature**

The Quick Disconnect feature is available on most of our products. Such as Speaker Microphone. Surveillance earpiece and Headsets, Allows the user to easily connect and disconnect the audio accessory,yet is secure enough to be used in most situations. Making communications convenient for large business that use multiple brand radios.