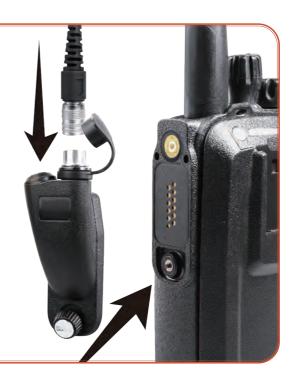

#### Quick Disconnect Protect YOUR RADIO

The Quick Disconnect Adapter and Accessories provide both security and usability. Just install the adapter onto the radio and plug the QD accessory into the 6 pin or 12 pin Hirose adapter. The push-pull mechanism locks the accessory in place during use, but still allows you to quickly remove it from the radio without tools if you need to.

- **► Easy Installation**
- **Secure**
- Making Communications Convenient