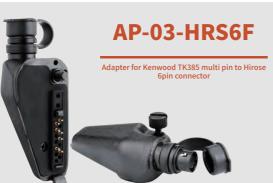

#### Quick Disconnect Protect YOUR RADIO

The Quick Disconnect Adapter and Accessories provide both security and usability. Just install the adapter onto the radio and plug the QD accessory into the 6 pin or 12 pin Hirose adapter. The push-pull mechanism locks the accessory in place during use, but still allows you to quickly remove it from the radio without tools if you need to.

#### **Quick Disconnect Feature**

The Quick Disconnect feature is available on most of our products. Such as Speaker Microphone. Surveillance earpiece and Headsets, Allows the user to easily connect and disconnect the audio accessory,yet is secure enough to be used in most situations. Making communications convenient for large business that use multiple brand radios.