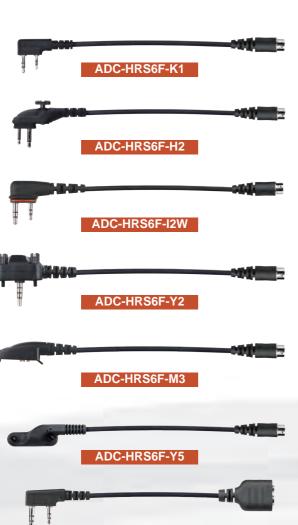

## Save YOUR Money!

We make a wide variety of adapters which allow you to use the same audio accessory or microphone on several different models of two way radios. Our adapters can save your money when upgrading radios, allowing you to continue to use existing audio accessories that you already have. Or, you can share the same audio accessory between two different radios.

#### **Quick Disconnect Feature**

The Quick Disconnect feature is available on most of our products. Such as Speaker Microphone. Surveillance earpiece and Headsets, Allows the user to easily connect and disconnect the audio accessory,yet is secure enough to be used in most situations. Making communications convenient for large business that use multiple brand radios.