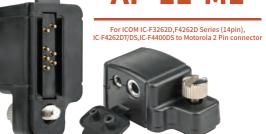

| AUDIO ADAPTER            | 099 |
|--------------------------|-----|
| QUICK DISCONNECT AUDIO   | 101 |
| ADAPTER                  |     |
| QUICK DISCONNECT ADAPTER | 103 |
| CADIE                    |     |





## Save YOUR Money!

We make a wide variety of adapters which allow you to use the same audio accessory or microphone on several different models of two way radios. Our adapters can save your money when upgrading radios, allowing you to continue to use existing audio accessories that you already have. Or, you can share the same audio accessory between two different radios.

















#### **AP-06-12W**





#### **AP-08-M1**



AP-09-3.5F



### **AP-10-K1**



## AP-11-M1







#### Quick Disconnect Protect YOUR RADIO

The Quick Disconnect Adapter and Accessories provide both security and usability. Just install the adapter onto the radio and plug the QD accessory into the 6 pin or 12 pin Hirose adapter. The push-pull mechanism locks the accessory in place during use, but still allows you to quickly remove it from the radio without tools if you need to.





















- **► Easy Installation**
- **Secure**
- Making Communications Convenient





#### ADAPTER CABLE



#### **Quick Disconnect Feature**

The Quick Disconnect feature is available on most of our products. Such as Speaker Microphone. Surveillance earpiece and Headsets, Allows the user to easily connect and disconnect the audio accessory,yet is secure enough to be used in most situations. Ma