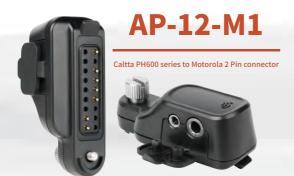

| AUDIO ADAPTER            | 099 |
|--------------------------|-----|
| QUICK DISCONNECT AUDIO   | 101 |
| ADAPTER                  |     |
| QUICK DISCONNECT ADAPTER | 103 |
| CADIE                    |     |





## Save YOUR Money!

We make a wide variety of adapters which allow you to use the same audio accessory or microphone on several different models of two way radios. Our adapters can save your money when upgrading radios, allowing you to continue to use existing audio accessories that you already have. Or, you can share the same audio accessory between two different radios.

















#### **AP-06-12W**





#### **AP-08-M1**



AP-09-3.5F



### **AP-10-K1**



## AP-11-M1







#### Quick Disconnect Protect YOUR RADIO

The Quick Disconnect Adapter and Accessories provide both security and usability. Just install the adapter onto the radio and plug the QD accessory into the 6 pin or 12 pin Hirose adapter. The push-pull mechanism locks the accessory in place during use, but still allows you to quickly remove it from the radio without tools if you need to.





















- **► Easy Installation**
- **Secure**
- Making Communications Convenient





#### ADAPTER CABLE



#### **Quick Disconnect Feature**

The Quick Disconnect feature is available on most of our products. Such as Speaker Microphone. Surveillance earpiece and Headsets, Allows the user to easily connect and disconnect the audio accessory,yet is secure enough to be used in most situations. Maki