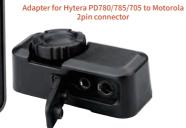

| AUDIO ADAPTER            | 099 |
|--------------------------|-----|
| QUICK DISCONNECT AUDIO   | 101 |
| ADAPTER                  |     |
| QUICK DISCONNECT ADAPTER | 103 |
| CADIE                    |     |





## Save YOUR Money!

We make a wide variety of adapters which allow you to use the same audio accessory or microphone on several different models of two way radios. Our adapters can save your money when upgrading radios, allowing you to continue to use existing audio accessories that you already have. Or, you can share the same audio accessory between two different radios.

















#### **AP-06-12W**





#### **AP-08-M1**



AP-09-3.5F



### **AP-10-K1**



## AP-11-M1







#### Quick Disconnect Protect YOUR RADIO

The Quick Disconnect Adapter and Accessories provide both security and usability. Just install the adapter onto the radio and plug the QD accessory into the 6 pin or 12 pin Hirose adapter. The push-pull mechanism locks the accessory in place during use, but still allows you to quickly remove it from the radio without tools if you need to.





















- **► Easy Installation**
- **Secure**
- Making Communications Convenient





#### ADAPTER CABLE



#### **Quick Disconnect Feature**

The Quick Disconnect feature is available on most of our products. Such as Speaker Microphone. Surveillance earpiece and Headsets, Allows the user to easily connect and disconnect the audio accessory,yet i