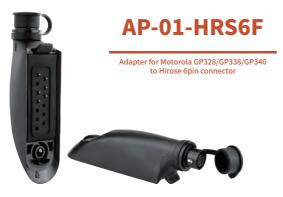

#### Quick Disconnect Protect YOUR RADIO

The Quick Disconnect Adapter and Accessories provide both security and usability. Just install the adapter onto the radio and plug the QD accessory into the 6 pin or 12 pin Hirose adapter. The push-pull mechanism locks the accessory in place during use, but still allows you to quickly remove it from the radio without tools if you need to.

#### **Quick Disconnect Feature**

The Quick Disconnect feature is available on most of our products. Such as Speaker Microphone. Surveillance earpiece and Headsets, Allows the user to easily connect and disconnect the audio accessory,yet is secure enough to be used in most situations. Making communications convenient for large business that use multiple brand radios.