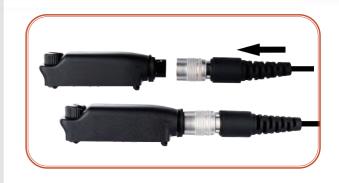

#### Quick Disconnect Protect YOUR RADIO

The Quick Disconnect Adapter and Accessories provide both security and usability. Just install the adapter onto the radio and plug the QD accessory into the 6 pin or 12 pin Hirose adapter. The push-pull mechanism locks the accessory in place during use, but still allows you to quickly remove it from the radio without tools if you need to.

#### **Quick Disconnect Feature**

The Quick Disconnect feature is available on most of our products. Such as Speaker Microphone. Surveillance earpiece and Headsets, Allows the user to easily connect and disconnect the audio accessory,yet is secure enough to be used in most situations. Making communications convenient for large business that use multiple brand radios.