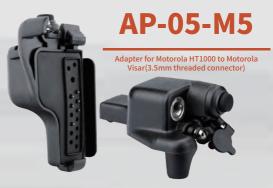

| AUDIO ADAPTER            | 099 |
|--------------------------|-----|
| QUICK DISCONNECT AUDIO   | 101 |
| ADAPTER                  |     |
| QUICK DISCONNECT ADAPTER | 103 |
| CADIE                    |     |





## Save YOUR Money!

We make a wide variety of adapters which allow you to use the same audio accessory or microphone on several different models of two way radios. Our adapters can save your money when upgrading radios, allowing you to continue to use existing audio accessories that you already have. Or, you can share the same audio accessory between two different radios.

















#### **AP-06-12W**





#### **AP-08-M1**



AP-09-3.5F



### **AP-10-K1**



## AP-11-M1







#### Quick Disconnect Protect YOUR RADIO

The Quick Disconnect Adapter and Accessories provide both security and usability. Just install the adapter onto the radio and plug the QD accessory into the 6 pin or 12 pin Hirose adapter. The push-pull mechanism locks the accessory in place during use, but still allows you to quickly remove it from the radio without tools if you need to.





















- **► Easy Installation**
- **Secure**
- Making Communications Convenient





#### ADAPTER CABLE



#### **Quick Disconnect Feature**

The Quick Disconnect feature is available on most of our products. Such as Speaker Microphone. Surveillance earpiece and Headsets, Allows the user to easily c