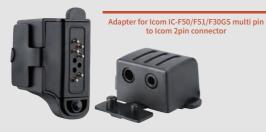

| AUDIO ADAPTER            | 099 |
|--------------------------|-----|
| QUICK DISCONNECT AUDIO   | 101 |
| ADAPTER                  |     |
| QUICK DISCONNECT ADAPTER | 103 |
| CADIE                    |     |





## Save YOUR Money!

We make a wide variety of adapters which allow you to use the same audio accessory or microphone on several different models of two way radios. Our adapters can save your money when upgrading radios, allowing you to continue to use existing audio accessories that you already have. Or, you can share the same audio accessory between two different radios.

















#### **AP-06-12W**





#### **AP-08-M1**



AP-09-3.5F



### **AP-10-K1**



## AP-11-M1







#### Quick Disconnect Protect YOUR RADIO

The Quick Disconnect Adapter and Accessories provide both security and usability. Just install the adapter onto the radio and plug the QD accessory into the 6 pin or 12 pin Hirose adapter. The push-pull mechanism locks the accessory in place during use, but still allows you to quickly remove it from the radio without tools if you need to.





















- **► Easy Installation**
- **Secure**
- Making Communications Convenient





#### ADAPTER CABLE



#### **Quick Disconnect Feature**

The Quick Disconnect feature is available on most of our products. Such as Speaker Microphone. Surveillance earpiece and Headsets, Allows the user to easily connect and disconnect th