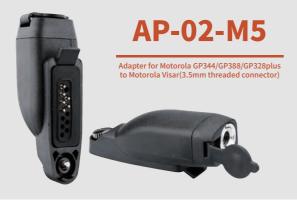

| AUDIO ADAPTER            | 099 |
|--------------------------|-----|
| QUICK DISCONNECT AUDIO   | 101 |
| ADAPTER                  |     |
| QUICK DISCONNECT ADAPTER | 103 |
| CADIE                    |     |





## Save YOUR Money!

We make a wide variety of adapters which allow you to use the same audio accessory or microphone on several different models of two way radios. Our adapters can save your money when upgrading radios, allowing you to continue to use existing audio accessories that you already have. Or, you can share the same audio accessory between two different radios.

















#### **AP-06-12W**





#### **AP-08-M1**



AP-09-3.5F



### **AP-10-K1**



## AP-11-M1







#### Quick Disconnect Protect YOUR RADIO

The Quick Disconnect Adapter and Accessories provide both security and usability. Just install the adapter onto the radio and plug the QD accessory into the 6 pin or 12 pin Hirose adapter. The push-pull mechanism locks the accessory in place during use, but still allows you to quickly remove it from the radio without tools if you need to.





















- **► Easy Installation**
- **Secure**
- Making Communications Convenient





#### ADAPTER CABLE



#### **Quick Disconnect Feature**

The Quick Disconnect feature is available on most of our products. Such as Speaker Microphone. Surveillance earpiece and Headsets, Allows the user to ea