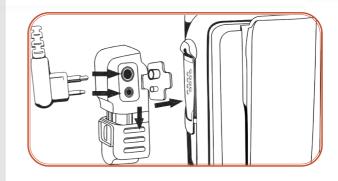

#### Quick Disconnect Protect YOUR RADIO

The Quick Disconnect Adapter and Accessories provide both security and usability. Just install the adapter onto the radio and plug the QD accessory into the 6 pin or 12 pin Hirose adapter. The push-pull mechanism locks the accessory in place during use, but still allows you to quickly remove it from the radio without tools if you need to.

#### **Quick Disconnect Feature**

The Quick Disconnect feature is available on most of our products. Such as Speaker Microphone. Surveillance earpiece and Headsets, Allows the user to easily connect and disconnect the audio accessory,yet is secure enough to be used in most situations. Making communications convenient for large business that use multiple brand radios.